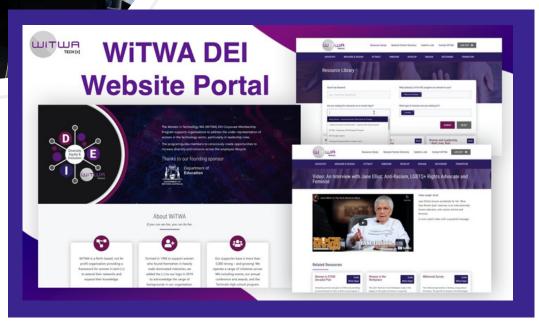

#### 🛞 DEI Web Portal

- Your team has full access to our curated content to develop and foster a culture of inclusion and belonging
- Infographics, 3rd party resources, white papers, and marketing material
- Share case studies & promotional videos you would like uploaded to the DEI Web Portal with WiTWA.