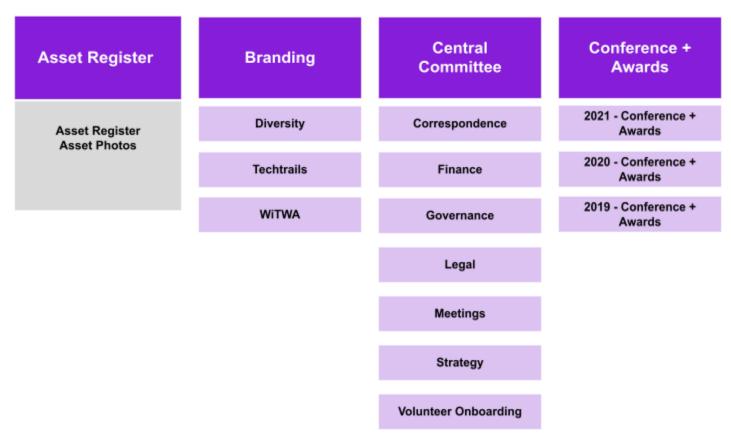

New Location: Shared drives (<a href="https://drive.google.com/drive/shared-drives">https://drive.google.com/drive/shared-drives</a>)

**Access Permissions:** All WiTWA Volunteers have access to all master folders, except the Central Committee folder. Only Central Committee members can see and access Central Committee sub folders and documents etc.